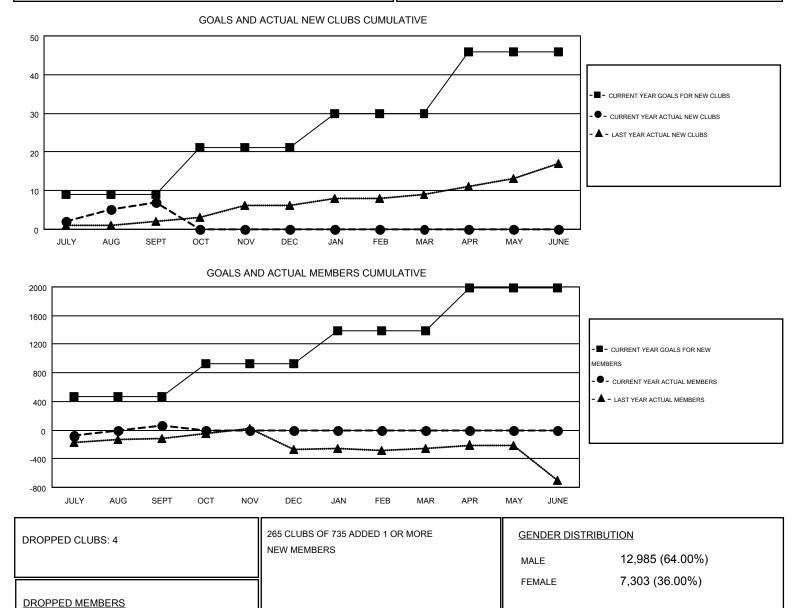

## GMT: GARY WONG

| GM | Г СА | 1 |
|----|------|---|
| OW | 0/1  | 1 |

| Clubs                 |                  |           |                  | Members               |               |                    |                                        |                    |                  |
|-----------------------|------------------|-----------|------------------|-----------------------|---------------|--------------------|----------------------------------------|--------------------|------------------|
| RESULTS FOR 2016-2017 |                  |           |                  | RESULTS FOR 2016-2017 |               |                    |                                        |                    |                  |
| QUARTER               | NEW CLUB<br>GOAL | NEW CLUBS | DROPPED<br>CLUBS | NET<br>GAIN/LOSS      | QUARTER       | NEW MEMBER<br>GOAL | CHARTER AND<br>NEW<br>MEMBERS<br>ADDED | DROPPED<br>MEMBERS | NET<br>GAIN/LOSS |
| JULY/AUG/SEPT         | 9                | 7         | 4                | 3                     | JULY/AUG/SEPT | 468                | 1,119                                  | 1,060              | 59               |
| OCT/NOV/DEC           | 12               | 0         | 0                | 0                     | OCT/NOV/DEC   | 456                | 0                                      | 0                  | 0                |
| JAN/FEB/MAR           | 9                | 0         | 0                | 0                     | JAN/FEB/MAR   | 467                | 0                                      | 0                  | 0                |
| APR/MAY/JUNE          | 16               | 0         | 0                | 0                     | APR/MAY/JUNE  | 591                | 0                                      | 0                  | 0                |